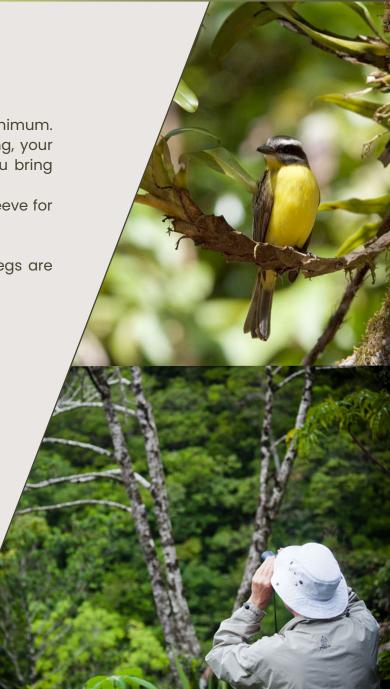

## What to pack?

- BINOCULARS!! (8x42) recommended, 7x32 minimum. Getting a closer look at wildlife is really rewarding, your trip to Monteverde area will be FAR better if you bring binoculars!
- 3 light shirts- short sleeve and one light long sleeve for protection from the sun
- One fleece or sweater
- One pair of light pants- the ones with zip off legs are great
- One pair of jeans or comfortable pants
- One pair of shorts
- Swim suit
- · Cover up for the pool
- Flip flops
- Close toed shoes for hikes.
- Wide brimmed hat
- Rain gear
- Your camera, charger and extra memory cards
- Field guide
- Something to read
- Journal
- Toiletries
- Meds
- Sunscreen
- Insect Repellent